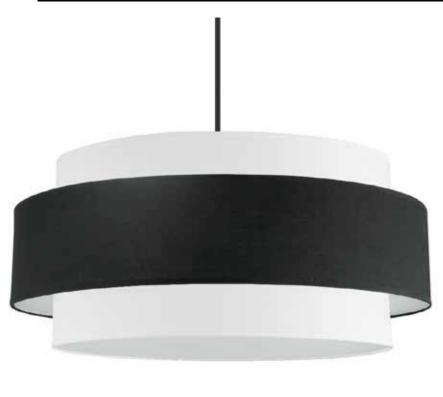

## PYA-304C-MB-BW - 4LT Incandescent Chandelier, MB w/ BK&WH Shade

Height 14 No. of Bulbs Width/Length 30 **LED Compatible LED Compatible** Depth 30 **Total Wattage** 240 8 Weight **Body Material** Fabric Second Material Metal Finish/Color Black & White Second Finish/Color Matte Black Type of Finish Satin Second Type of Finish Painted **Bulb 1 Amount Rated For** 4 Damp **Bulb 1 Base Type** E26 Voltage 120V Bulb 1 Max Watt. 60 **Bulb 1 Included** No cUL or equivalent **Approval Bulb 1 Lumens** Warranty 1 Year **Bulb 1 CRI Instal Position** Ceiling